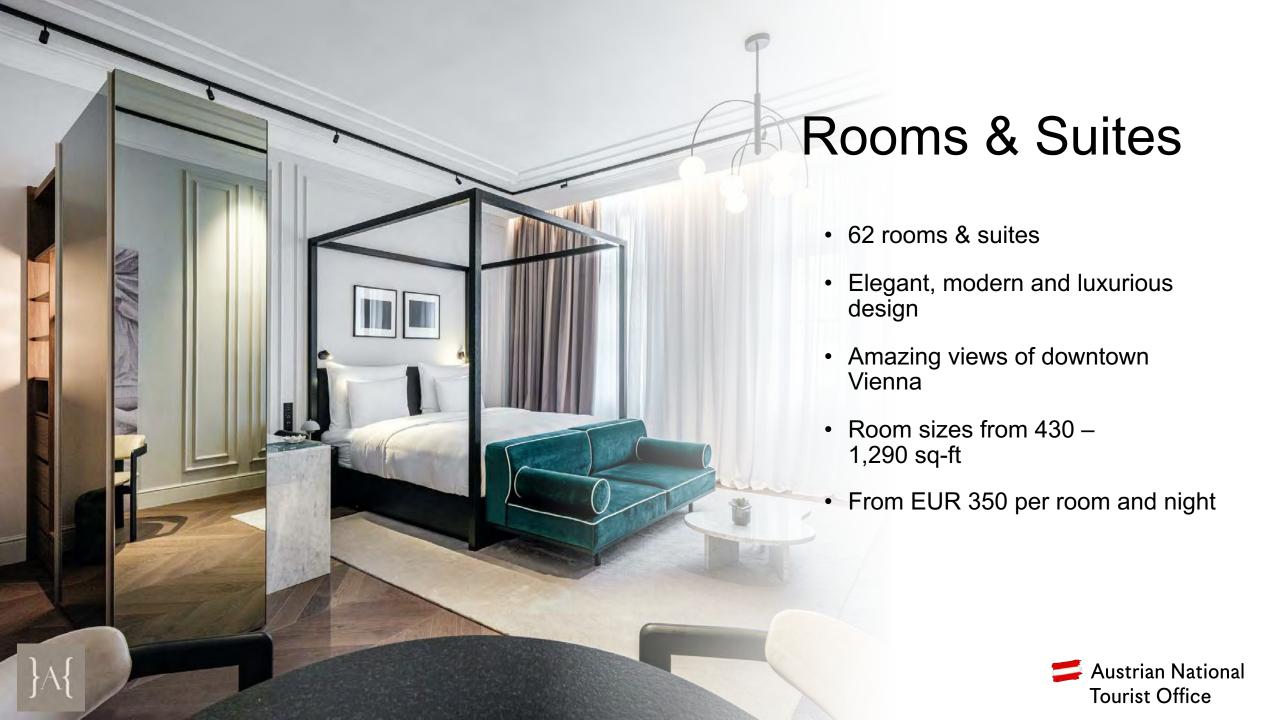

## Rooms & Suites

- Uniquely decorated
- Historic vaulted ceilings, fine parquet floors, and antique furniture
- Amazing views towards the ruins of Dürnstein, the town of Dürnstein, or the Danube river
- Room sizes from 215 645 sqft
- From EUR 300 per room and night