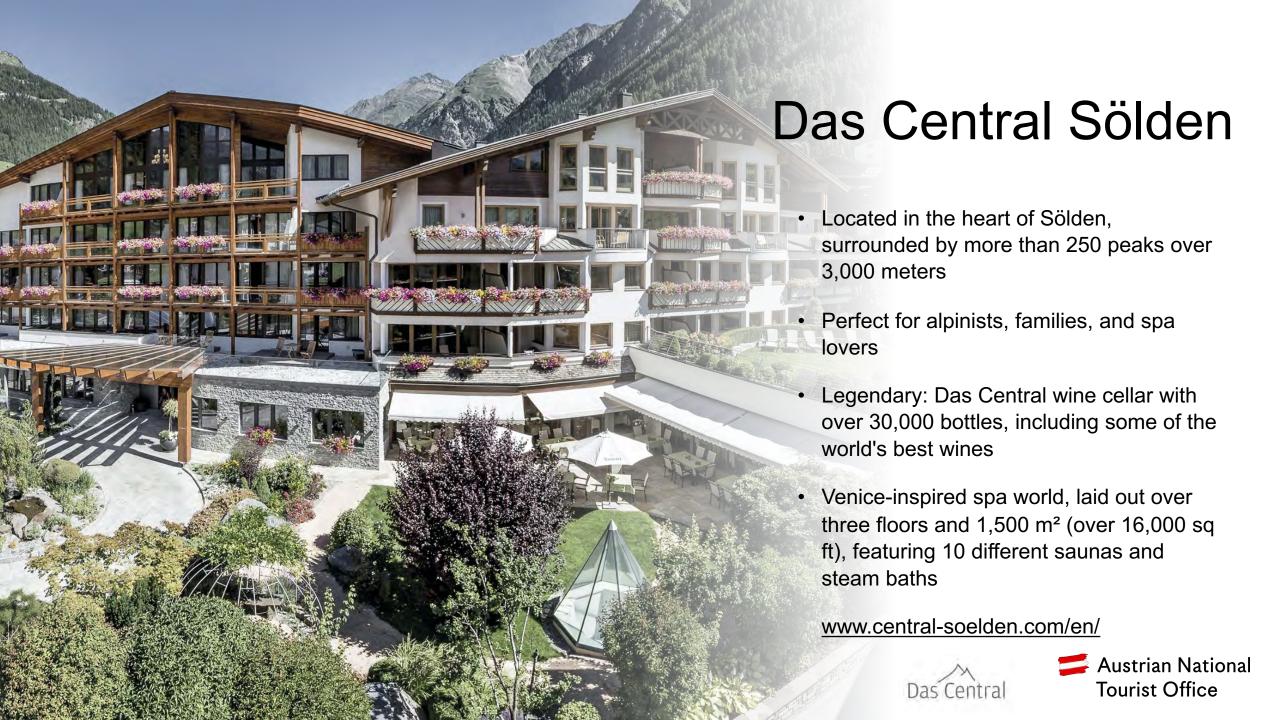

## Rooms & Suites

- Uniquely decorated
- Historic vaulted ceilings, fine parquet floors, and antique furniture
- Amazing views towards the ruins of Dürnstein, the town of Dürnstein, or the Danube river
- Room sizes from 215 645 sqft
- From EUR 300 per room and night