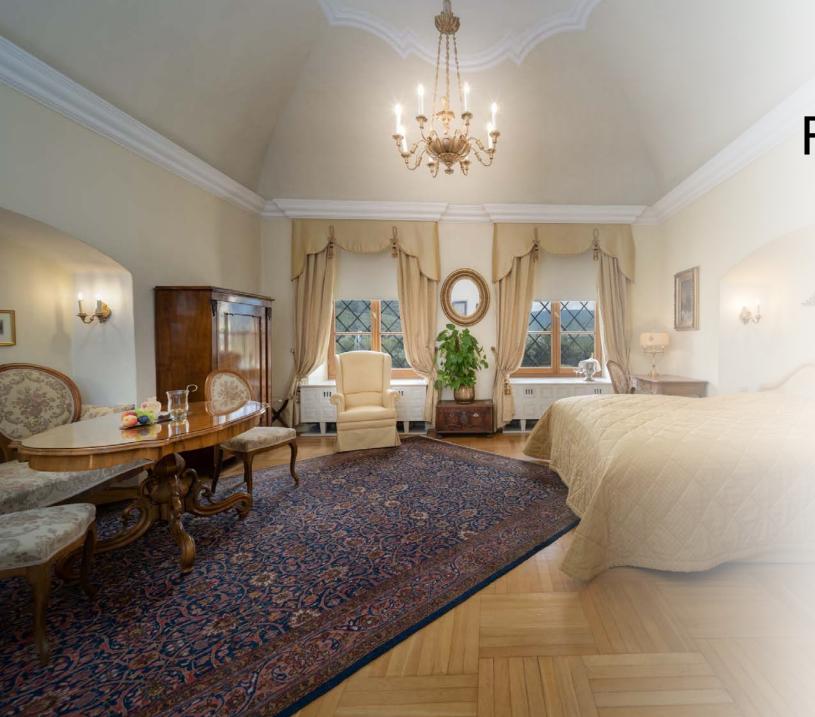

## Rooms & Suites

- Uniquely decorated
- Historic vaulted ceilings, fine parquet floors, and antique furniture
- Amazing views towards the ruins of Dürnstein, the town of Dürnstein, or the Danube river
- Room sizes from 215 645 sqft
- From EUR 300 per room and night