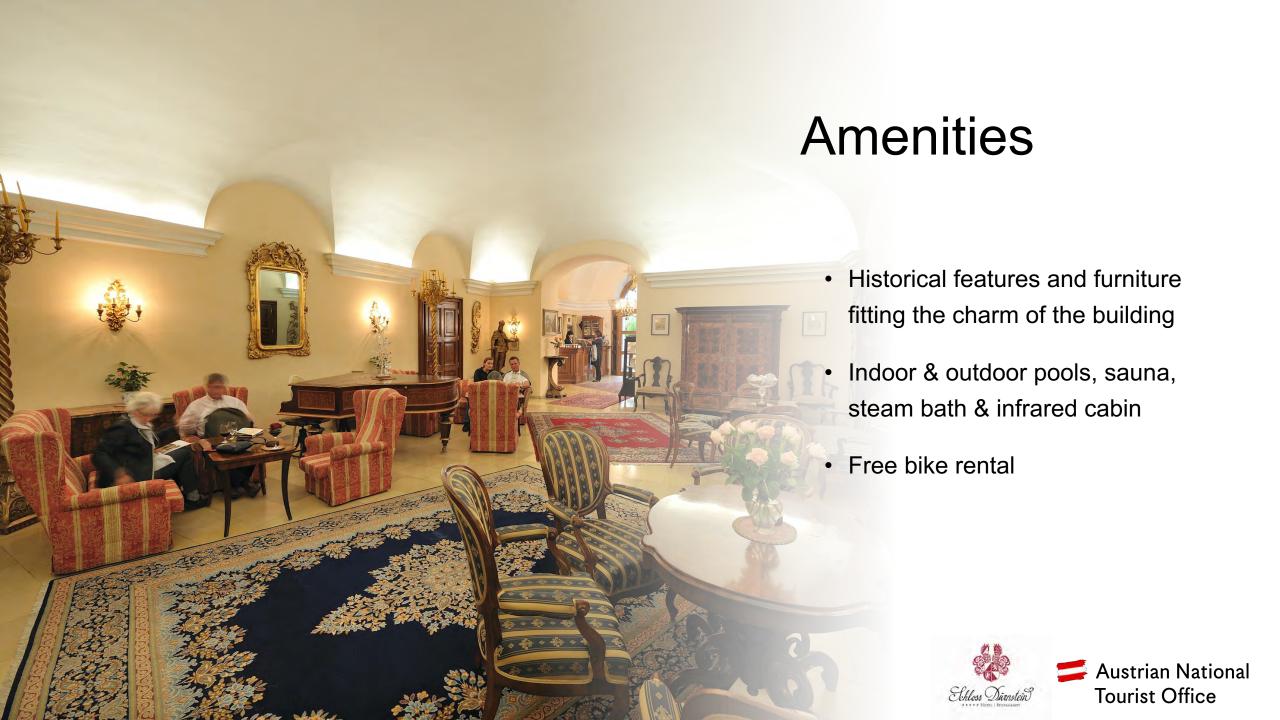

#### Wachau Valley

Hotel Schloss Dürnstein

## Rooms & Suites

- Uniquely decorated
- Historic vaulted ceilings, fine parquet floors, and antique furniture
- Amazing views towards the ruins of Dürnstein, the town of Dürnstein, or the Danube river
- Room sizes from 215 645 sqft
- From EUR 300 per room and night