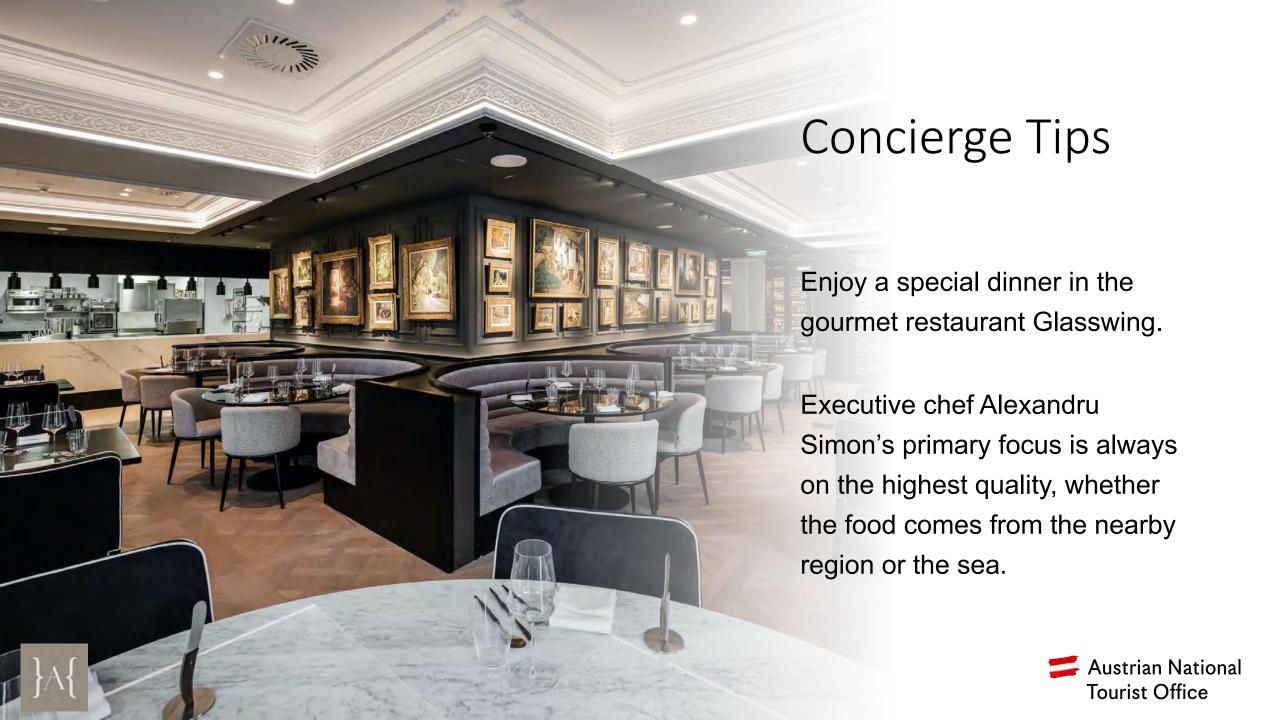

## The Amauris Vienna

- Located on the famous Ring boulevard near the Vienna State Opera
- Historic Viennese Ringstraßen
   Palais, built in 1861
- Member of Relais & Châteaux
- Gourmet Restaurant Glasswing, offering a blend of traditional and innovative