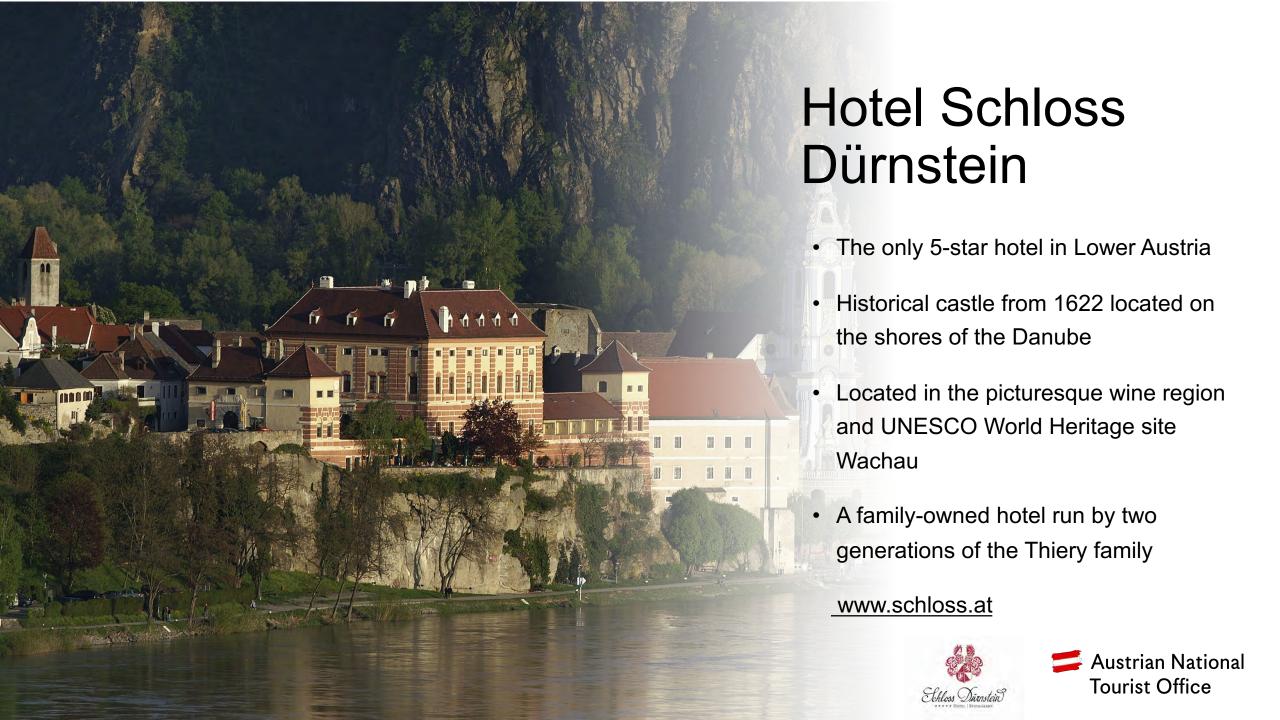

#### Wachau Valley

Hotel Schloss Dürnstein

## Rooms & Suites

- Uniquely decorated
- Historic vaulted ceilings, fine parquet floors, and antique furniture
- Amazing views towards the ruins of Dürnstein, the town of Dürnstein, or the Danube river
- Room sizes from 215 645 sqft
- From EUR 300 per room and night