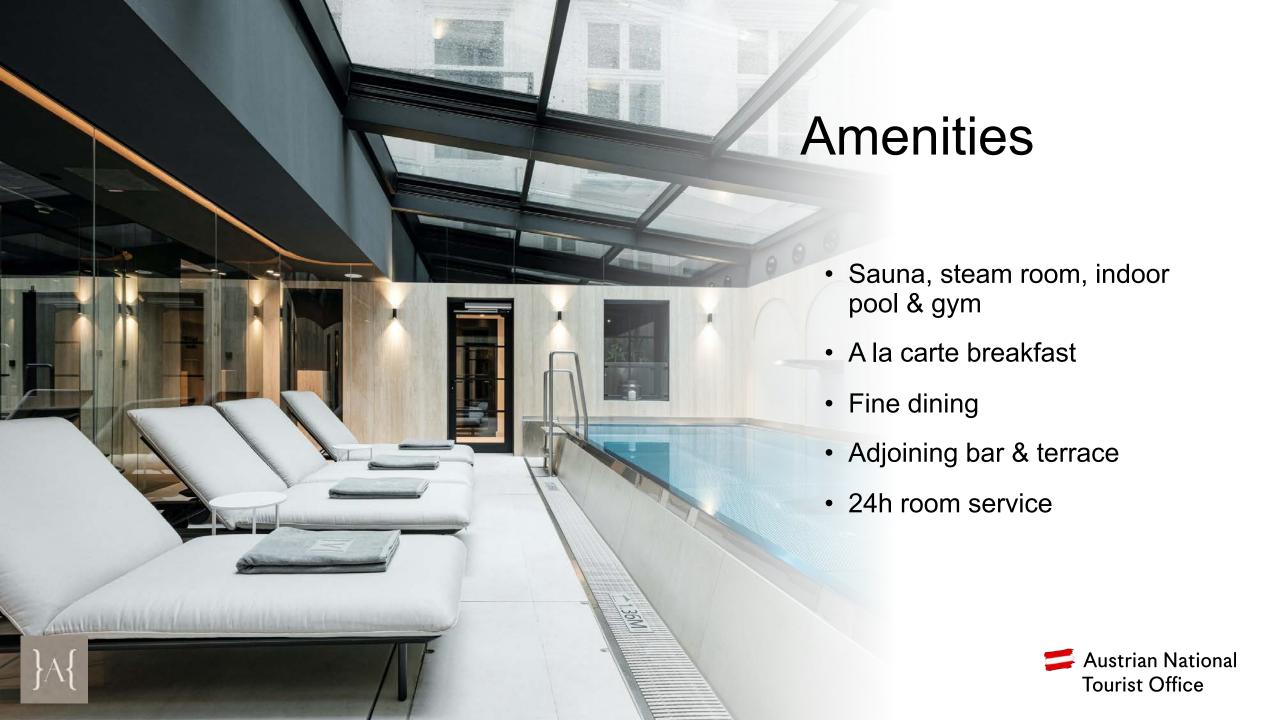

## The Amauris Vienna

- Located on the famous Ring boulevard near the Vienna State Opera
- Historic Viennese Ringstraßen
   Palais, built in 1861
- Member of Relais & Châteaux
- Gourmet Restaurant Glasswing, offering a blend of traditional and innovative